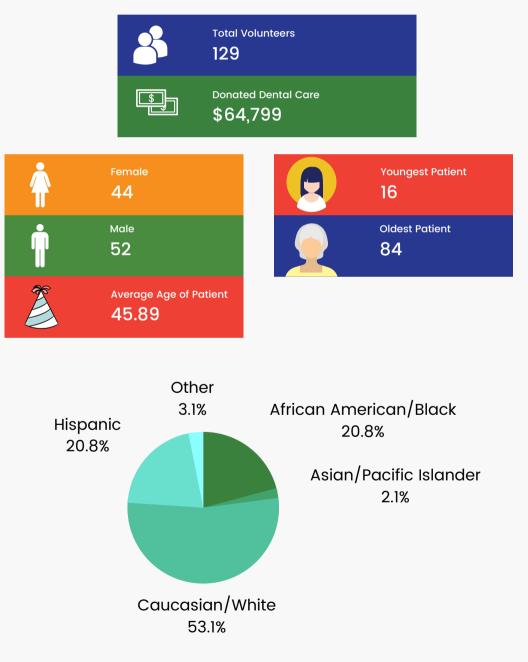

www.CFDO.org

required to follow strict COVID protocols at all times. Patients were provided with KN95 masks, and social distancing was required and enforced. Dental and medical screenings, and radiology were held in Saint Sophia Greek Orthodox Church's community room. After the screenings and x-rays, patients were scheduled for appointments in one of four different private dental offices for the following day. Stationed at the exit were volunteers who provided patients with toothbrushes, toothpaste, dental floss and oral health instructional brochures. On the screening day, 97 patients attended. On the clinic day, 96 patients were provided with more than \$64,800 in free dental services. It is our intention to build upon this type of clinic model to bring CTMOM to different counties in the state along with our full clinics.

### **2021 New London Statistics**

2 days-1 triage, 1 clinic

96 Patient Treated 20 Veterans Treated 5 Homeless Treated

### **2021 New London Statistics**

Locations:

Hartford County-7 Litchfield County – 2 Middlesex County – 12 New Haven County –13 New London County – 40 Tolland County – 4 Windham County – 15 Out of State – 3

#### Insurance:

76 No insurance/unable to pay 17 Insurance/unable to pay deductible 3 Didn't provide information