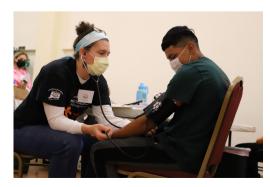

On November 12-13, 2021, we held our 1st CTMOM micro mini dental clinic in New London County. Due to the pandemic, our Central Team decided that to keep everyone safe, we would need to reduce the size of the clinic and provide treatment in the safety of private dental offices. Patients and volunteers were

www.CFDO.org

required to follow strict COVID protocols at all times. Patients were provided with KN95 masks, and social distancing was required and enforced. Dental and medical screenings, and radiology were held in Saint Sophia Greek Orthodox Church's community room. After the screenings and x-rays, patients were scheduled for appointments in one of four different private dental offices for the following day. Stationed at the exit were volunteers who provided patients with toothbrushes, toothpaste, dental floss and oral health instructional brochures. On the screening day, 97 patients attended. On the clinic day, 96 patients were provided with more than \$64,800 in free dental services. It is our intention to build upon this type of clinic model to bring CTMOM to different counties in the state along with our full clinics.