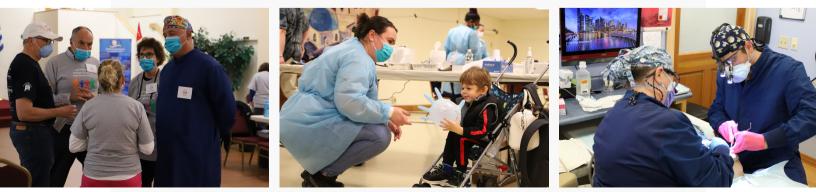

On November 12-13, 2021, we held our 1st CTMOM micro mini dental clinic in New London County. Due to the pandemic, our Central Team decided that to keep everyone safe, we would need to reduce the size of the clinic and provide treatment in the safety of private dental offices. Patients and volunteers were

www.CFDO.org

required to follow strict COVID protocols at all times. Patients were provided with KN95 masks, and social distancing was required and enforced. Dental and medical screenings, and radiology were held in Saint Sophia Greek Orthodox Church's community room. After the screenings and x-rays, patients were scheduled for appointments in one of four different private dental offices for the following day. Stationed at the exit were volunteers who provided patients with toothbrushes, toothpaste, dental floss and oral health instructional brochures. On the screening day, 97 patients attended. On the clinic day, 96 patients were provided with more than \$64,800 in free dental services. It is our intention to build upon this type of clinic model to bring CTMOM to different counties in the state along with our full clinics.