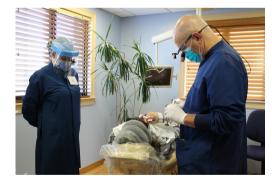

On November 12-13, 2021, we held our 1st CTMOM micro mini dental clinic in New London County. Due to the pandemic, our Central Team decided that to keep everyone safe, we would need to reduce the size of the clinic and provide treatment in the safety of private dental offices. Patients and volunteers were

www.CFDO.org

required to follow strict COVID protocols at all times. Patients were provided with KN95 masks, and social distancing was required and enforced. Dental and medical screenings, and radiology were held in Saint Sophia Greek Orthodox Church's community room. After the screenings and x-rays, patients were scheduled for appointments in one of four different private dental offices for the following day. Stationed at the exit were volunteers who provided patients with toothbrushes, toothpaste, dental floss and oral health instructional brochures. On the screening day, 97 patients attended. On the clinic day, 96 patients were provided with more than \$64,800 in free dental services. It is our intention to build upon this type of clinic model to bring CTMOM to different counties in the state along with our full clinics.