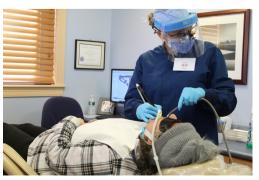

On November 12-13, 2021, we held our 1st CTMOM micro mini dental clinic in New London County. Due to the pandemic, our Central Team decided that to keep everyone safe, we would need to reduce the size of the clinic and provide treatment in the safety of private dental offices. Patients and volunteers were

www.CFDO.org

required to follow strict COVID protocols at all times. Patients were provided with KN95 masks, and social distancing was required and enforced. Dental and medical screenings, and radiology were held in Saint Sophia Greek Orthodox Church's community room. After the screenings and x-rays, patients were scheduled for appointments in one of four different private dental offices for the following day. Stationed at the exit were volunteers who provided patients with toothbrushes, toothpaste, dental floss and oral health instructional brochures. On the screening day, 97 patients attended. On the clinic day, 96 patients were provided with more than \$64,800 in free dental services. It is our intention to build upon this type of clinic model to bring CTMOM to different counties in the state along with our full clinics.